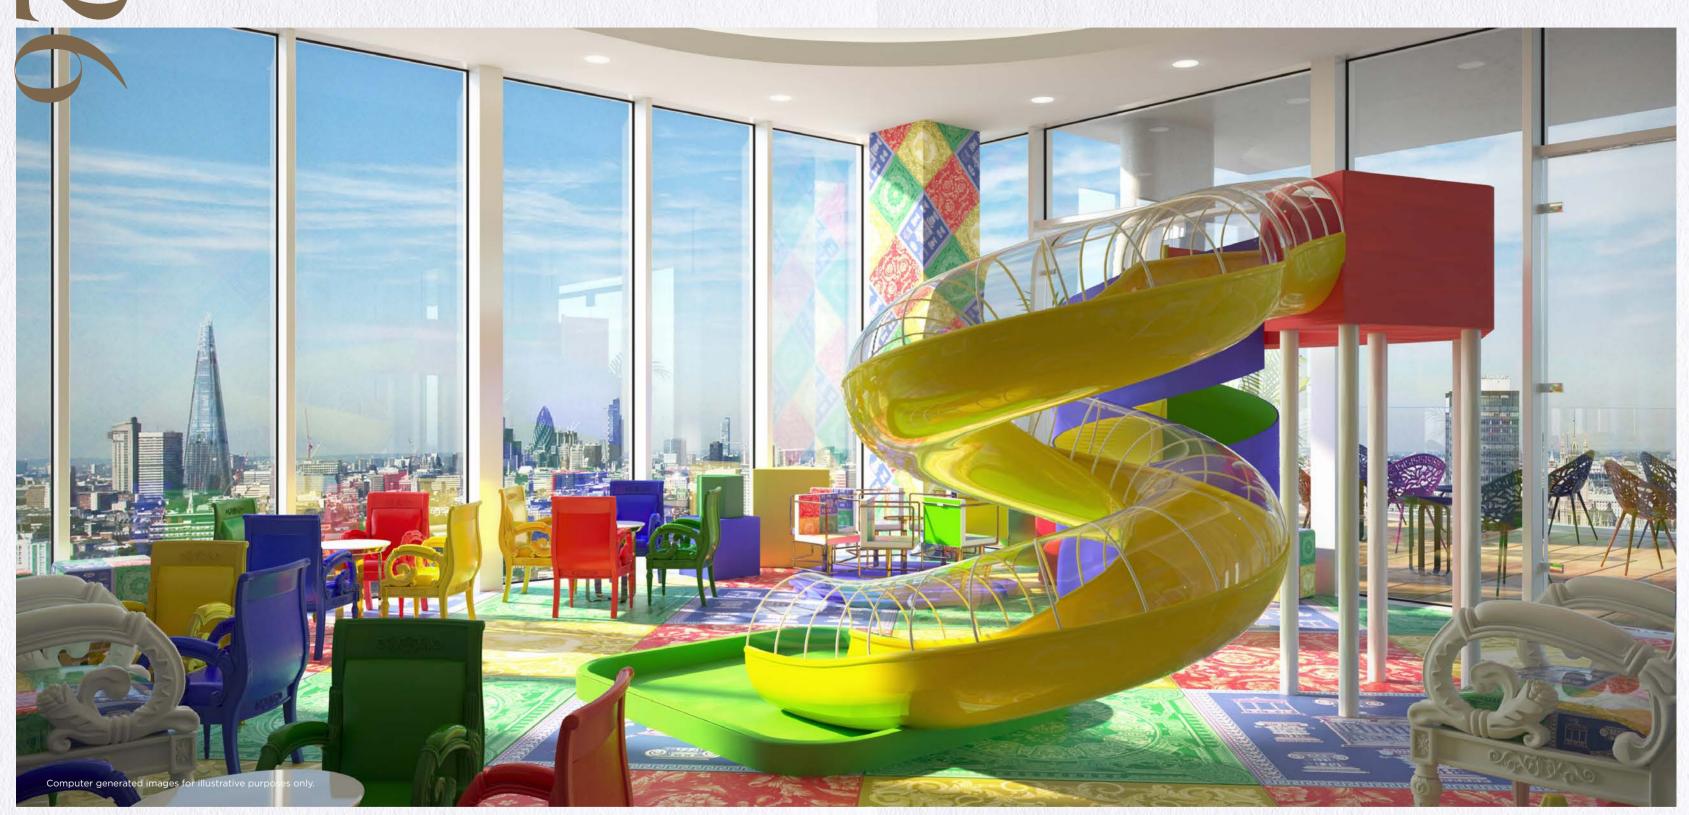

Discover a dedicated 2,034 square-foot play area on the 24th floor crafted to keep children entertained and mentally stimulated with books, games and more, perfect for making new friends.