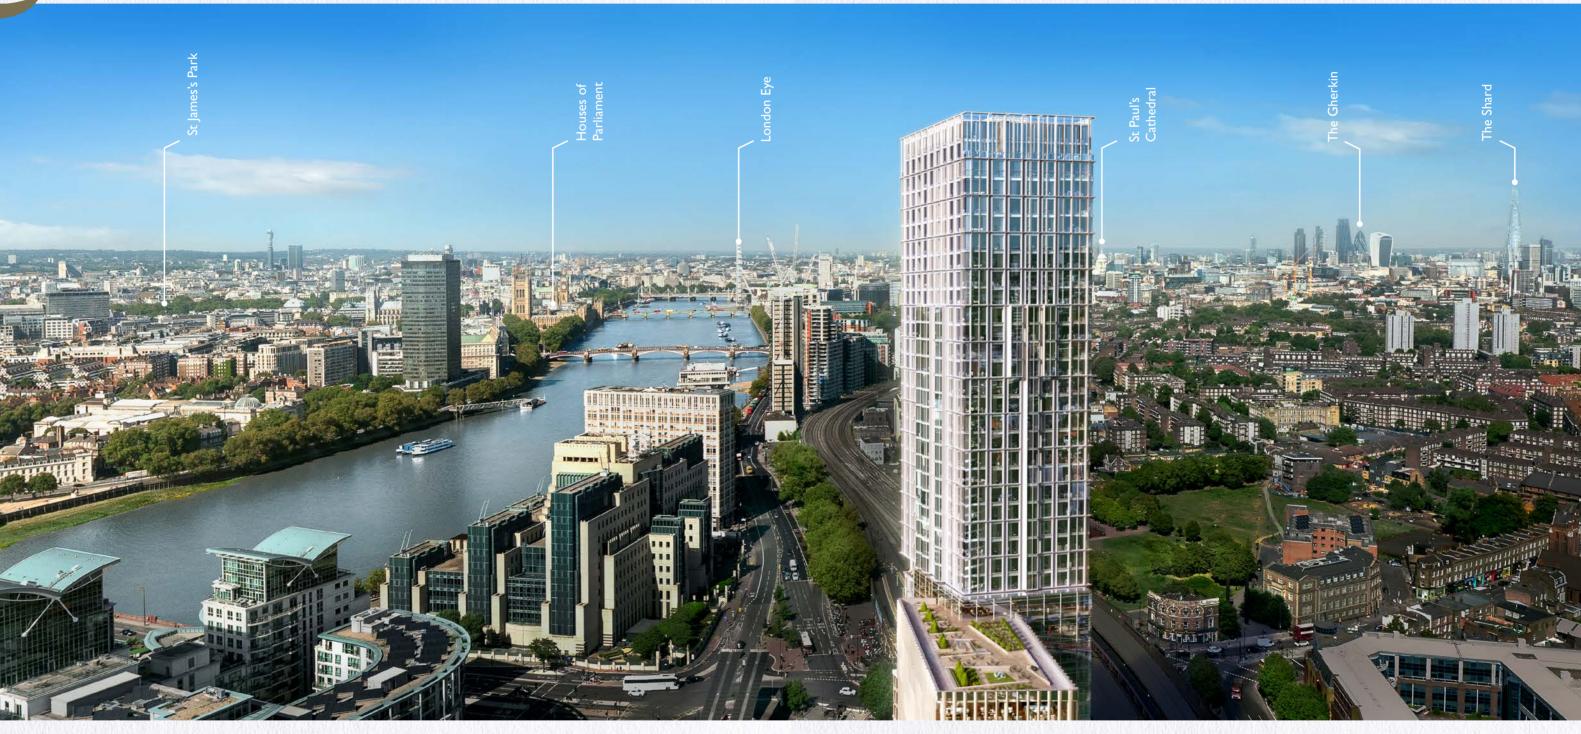

# ANEWZ perspective

Soon to become the newest addition to London's skyline,
DAMAC Tower stands proudly within Nine Elms.
Carefully designed to create breathtaking vistas from every
aspect, views cover the iconic Battersea Power Station, up
the River Thames to the city and beyond.