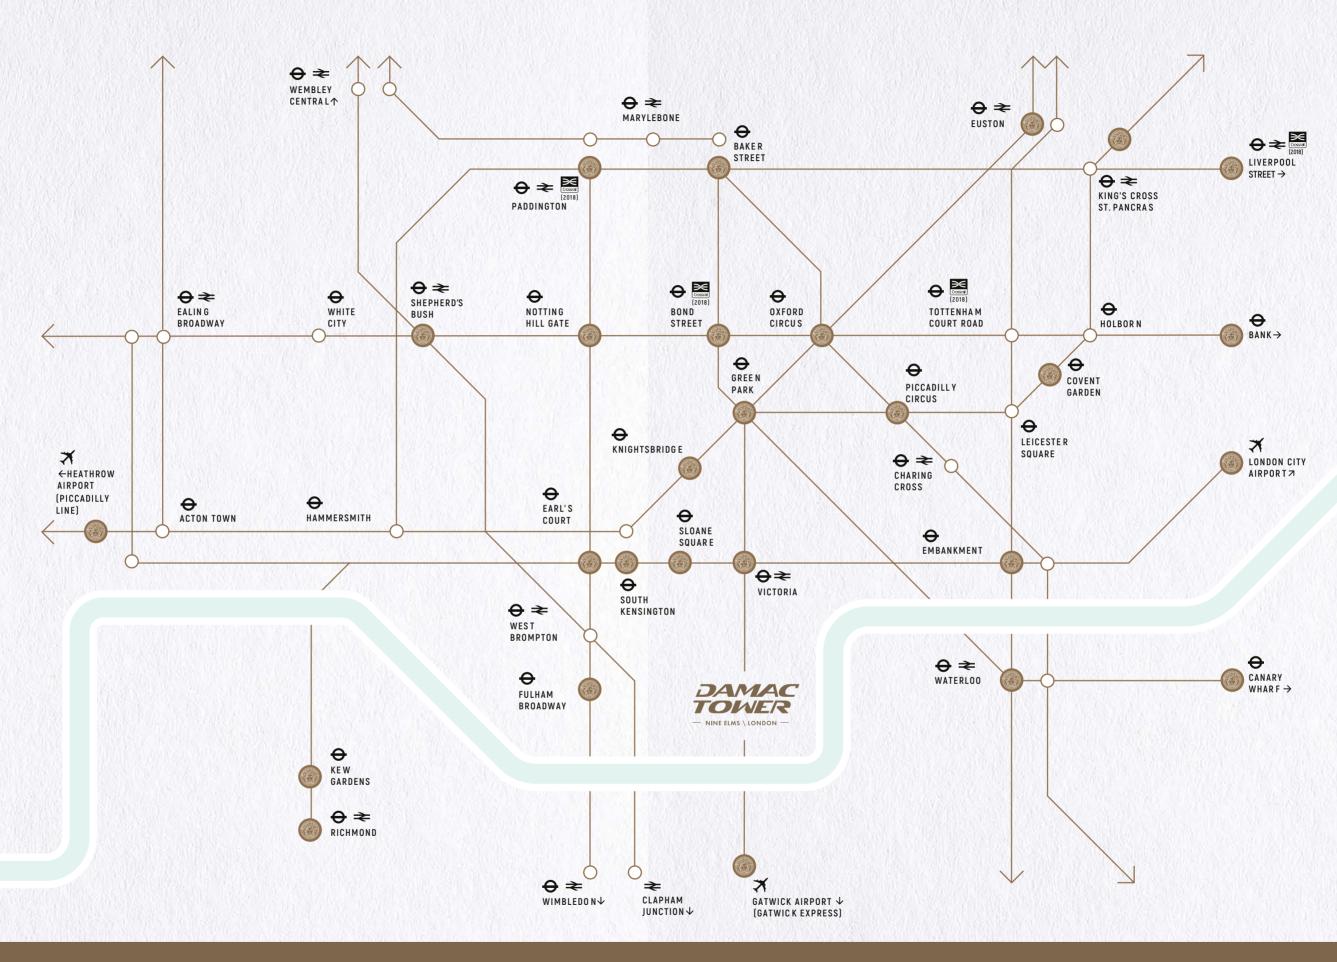

Your new home at The Tower is well connected and the city and West End are within easy reach via Vauxhall rail and underground station. If you are looking to go further ahead, nearby Queenstown Road and Battersea Park railway station offer connection to the rest of the UK via London Bridge and London Victoria.

Seeing more of the world is easier too and you can reach Gatwick Airport in less than an hour by train. With the new Northern Line extension soon to be introduced, travelling will become even easier, serving two new underground stations - Nine Elms and Battersea Power Station, enabling residents to reach the city in just eight minutes.