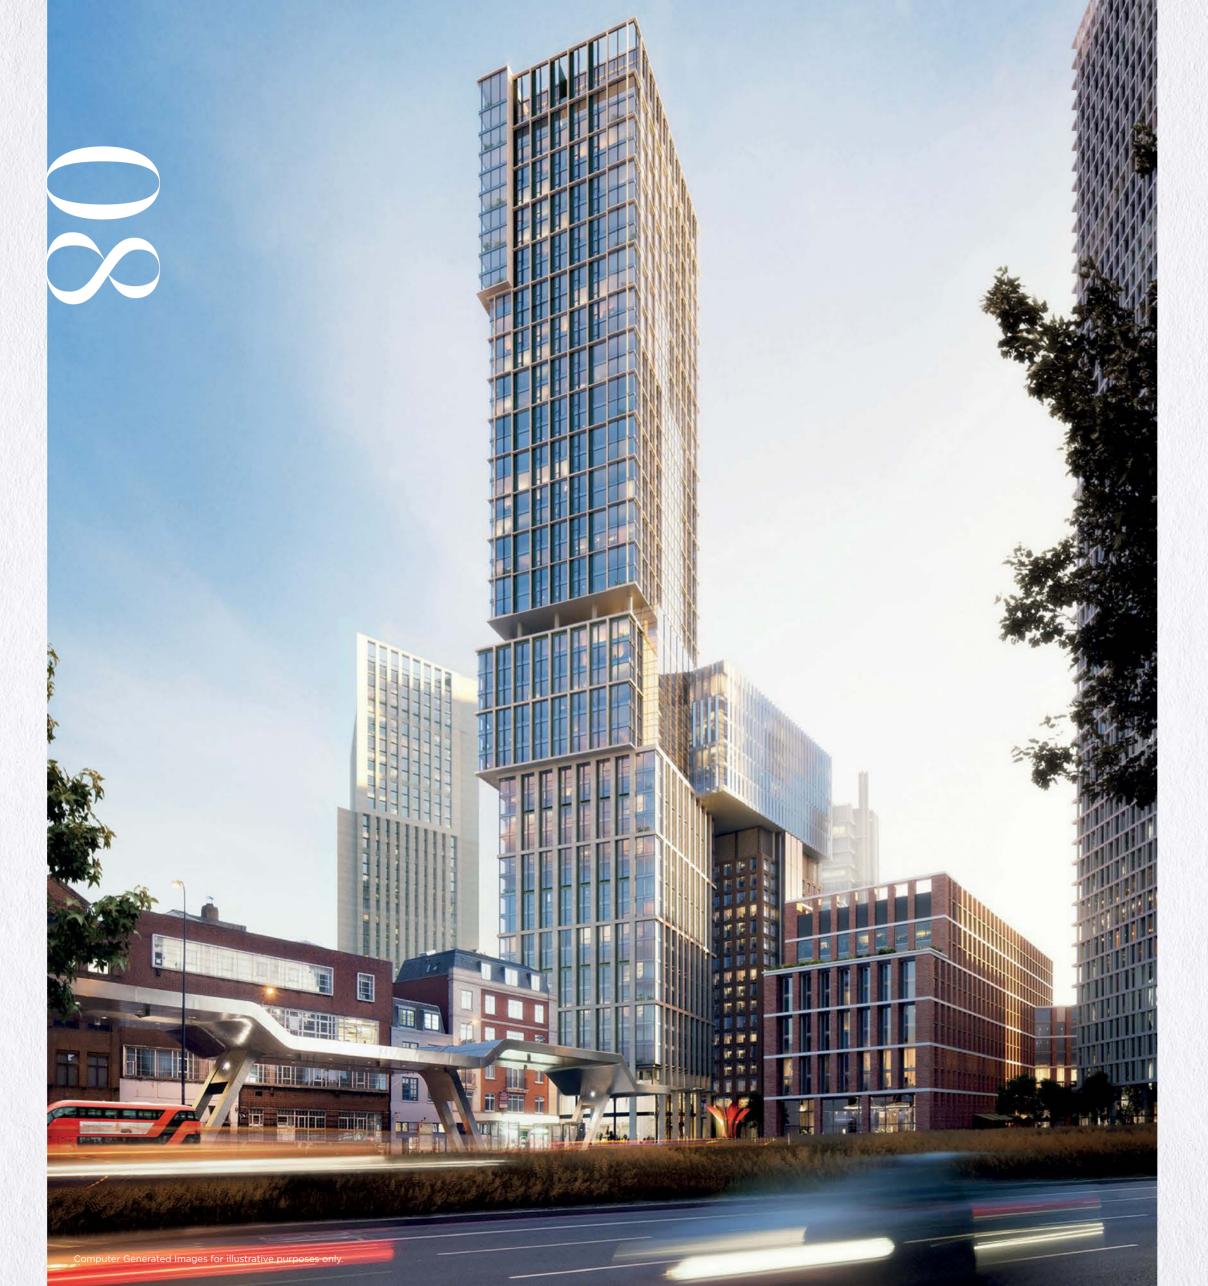

# ANEWZ perspective

Soon to become the newest addition to London's skyline,
DAMAC Tower stands proudly within Nine Elms.
Carefully designed to create breathtaking vistas from every
aspect, views cover the iconic Battersea Power Station, up
the River Thames to the city and beyond.

### A MODERN masserpiece

Stone, terracotta and glass come together in a fresh and distinctive world-class design to create an inspiration in luxury living, inside and out.

|                                                  | — тн                      | E NORTH TOV                           | VER BOASTS                    |                                |                  |
|--------------------------------------------------|---------------------------|---------------------------------------|-------------------------------|--------------------------------|------------------|
| 360 new private residential apartments           |                           | 8,010 square feet of communal gardens |                               | Children's<br>play areas       |                  |
| Expansive<br>indoor swimming pool<br>and jacuzzi |                           | State-of-the-art<br>gymnasium         |                               | Optional hospitality services* |                  |
| Ample<br>parking*                                | Secure<br>bicycle spaces* |                                       | Secure<br>storage facilities* |                                | Two<br>car lifts |