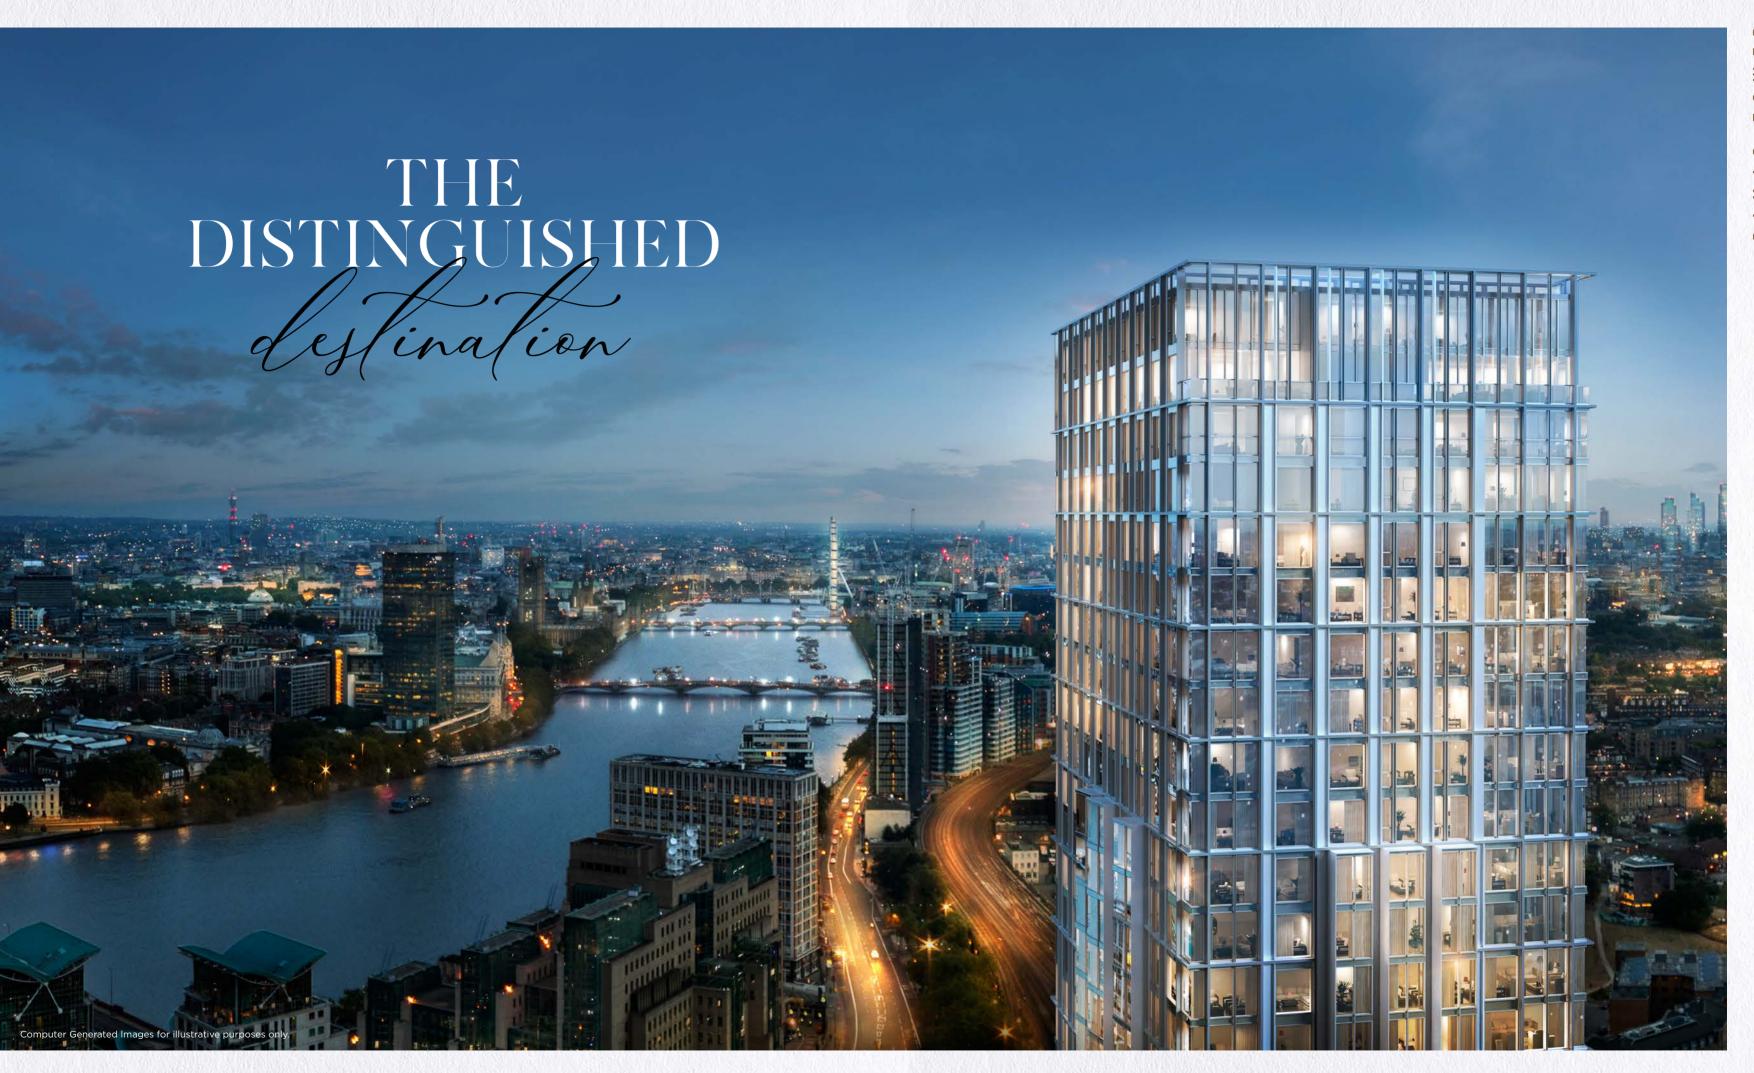

# ANEWZ perspective

Soon to become the newest addition to London's skyline,
DAMAC Tower stands proudly within Nine Elms.
Carefully designed to create breathtaking vistas from every
aspect, views cover the iconic Battersea Power Station, up
the River Thames to the city and beyond.

### A MODERN masserpiece

Stone, terracotta and glass come together in a fresh and distinctive world-class design to create an inspiration in luxury living, inside and out.

|                                                  | — тн                      | E NORTH TOV                           | VER BOASTS                    |                                |                  |
|--------------------------------------------------|---------------------------|---------------------------------------|-------------------------------|--------------------------------|------------------|
| 360 new private residential apartments           |                           | 8,010 square feet of communal gardens |                               | Children's<br>play areas       |                  |
| Expansive<br>indoor swimming pool<br>and jacuzzi |                           | State-of-the-art<br>gymnasium         |                               | Optional hospitality services* |                  |
| Ample<br>parking*                                | Secure<br>bicycle spaces* |                                       | Secure<br>storage facilities* |                                | Two<br>car lifts |